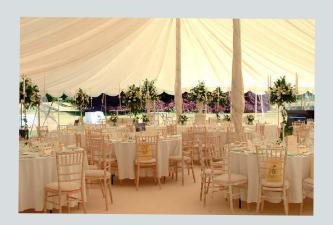

# Reception and Events

We offer a variety of wedding reception/Events options to suit all budgets and cater for birthday parties and other celebrations.

From a canapé wedding reception for up to 50 guests following a civil ceremony within Fort Henry to a more elaborate marquee wedding reception for 250 guests within the exquisite grounds of Exton Hall. Each venue is simply stunning and offers exclusive use of the area for your wedding and reception or event from the moment your marquee starts being built.

## Marquee Reception

- Exclusive hire of the venue
- Use of grounds for photographs

Total Cost: £5,000 for up to 150 guests\* \*price by negotiation for more