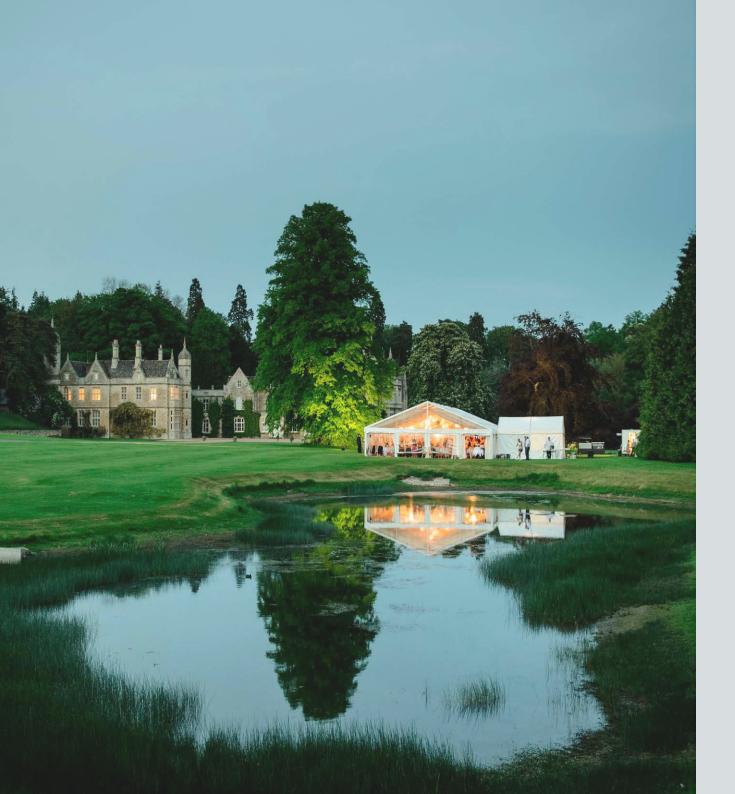

# Reception and Events

We offer a variety of wedding reception/Events options to suit all budgets and cater for birthday parties and other celebrations.

From a canapé wedding reception for up to 50 guests following a civil ceremony within Fort Henry to a more elaborate marquee wedding reception for 250 guests within the exquisite grounds of Exton Hall. Each venue is simply stunning and offers exclusive use of the area for your wedding and reception or event from the moment your marquee starts being built.

## Marquee Reception

- Exclusive hire of the venue
- Use of grounds for photographs

Total Cost: £5,000 for up to 150 guests\* \*price by negotiation for more