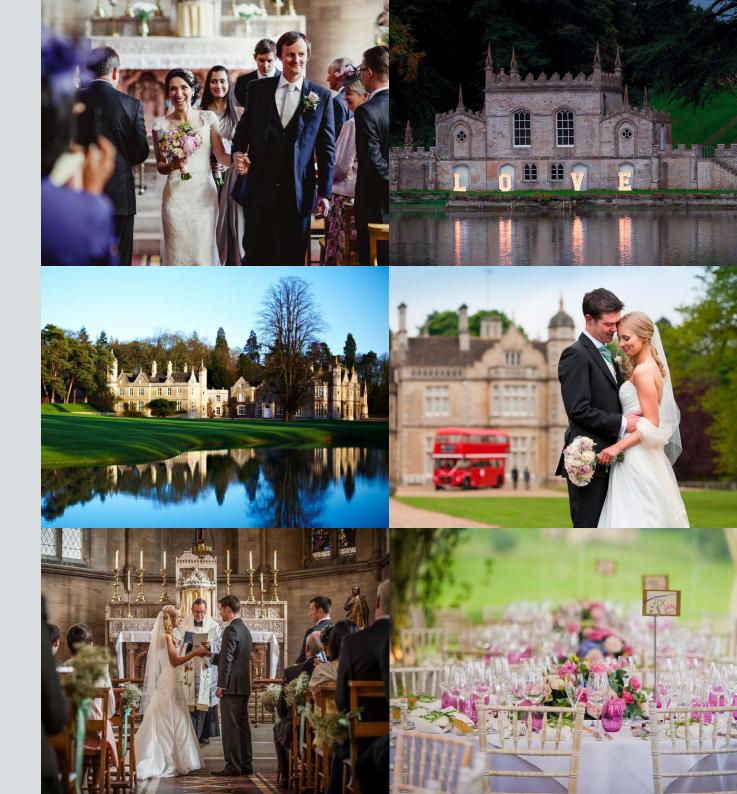

# A Unique Venue

The stunning setting of Exton Park in Rutland lies within it's own private 12th century park providing a romantic and peaceful backdrop for your wedding or event. Situated between Oakham and Stamford it is accessible without compromising on the quintessentially rural location.

The Hall dates back to 1820 and is the private family home of the Earls of Gainsborough. The beautiful grounds with lakes, landscaped gardens, folly's and ruins provide a magical atmosphere.

# Your Wedding Options

Whether you are looking for an intimate wedding venue or somewhere to celebrate with a larger party, Exton Park in Rutland is the ideal venue for your wedding ceremony, civil partnership or reception.

# Religious Ceremonies

Catholic or Church of England

This exquisite Chapel is one of only two full functioning Roman Catholic churches within Rutland and can comfortably accommodate 120 people.

In order to get married within the Chapel either the Bride or Groom must be Catholic.

## The Chapel

is attached to Exton Hall and can be booked on its own or you can also hold your wedding reception within a marquee on the lawn, a short stroll from the Chapel.

Alternatively .....

### The Church of St Peter and St Paul, Exton

is a Church of England church, rich in history and sits on the edge of the parkland accessed by a beautiful arched garden gate.

Brides and Grooms often use the Chapel or Church and then move seamlessly into the Grounds of the Hall for their marquee reception.

## Civil Ceremonies

Fort Henry, a magical gothic folly, sitting beside a large lake and often adorned with water lilies, lies in the heart of Exton Park. The Folly was built in 1788 for Henry, Earl of Gainsborough. Fort Henry is licensed for civil marriages and partnerships. This is a uniquely magical setting and can be combined with various reception options.

# Reception and Events

We offer a variety of wedding reception/Events options to suit all budgets and cater for birthday parties and other celebrations.

From a canapé wedding reception for up to 50 guests following a civil ceremony within Fort Henry to a more elaborate marquee wedding reception for 250 guests within the exquisite grounds of Exton Hall. Each venue is simply stunning and offers exclusive use of the area for your wedding and reception or event from the moment your marquee starts being built.