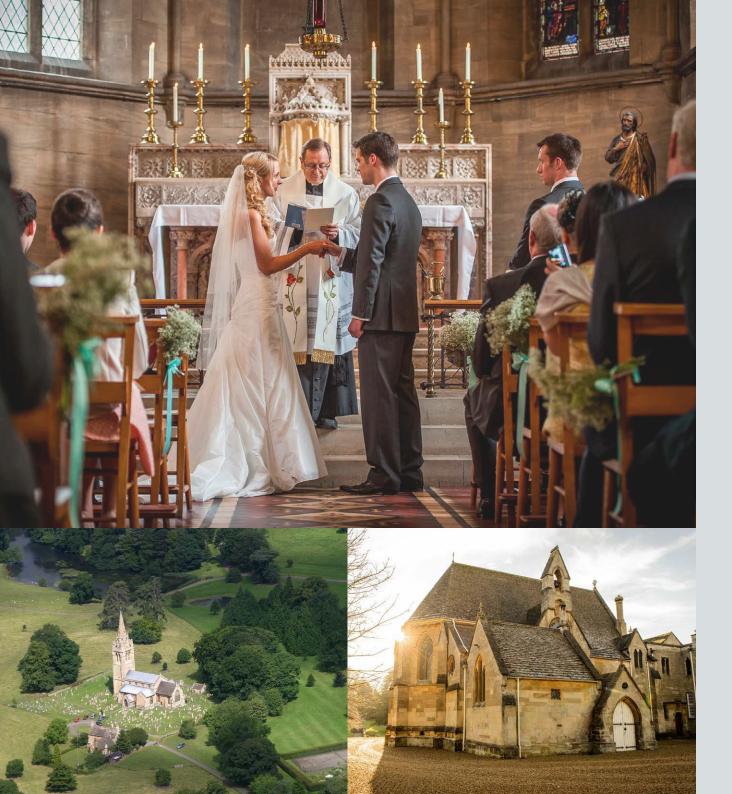

# Religious Ceremonies

Catholic or Church of England

This exquisite Chapel is one of only two full functioning Roman Catholic churches within Rutland and can comfortably accommodate 120 people.

In order to get married within the Chapel either the Bride or Groom must be Catholic.

## The Chapel

is attached to Exton Hall and can be booked on its own or you can also hold your wedding reception within a marquee on the lawn, a short stroll from the Chapel.

Alternatively .....

### The Church of St Peter and St Paul, Exton

is a Church of England church, rich in history and sits on the edge of the parkland accessed by a beautiful arched garden gate.

Brides and Grooms often use the Chapel or Church and then move seamlessly into the Grounds of the Hall for their marquee reception.

# A Unique Venue

The stunning setting of Exton Park in Rutland lies within it's own private 12th century park providing a romantic and peaceful backdrop for your wedding or event. Situated between Oakham and Stamford it is accessible without compromising on the quintessentially rural location.

The Hall dates back to 1820 and is the private family home of the Earls of Gainsborough. The beautiful grounds with lakes, landscaped gardens, folly's and ruins provide a magical atmosphere.