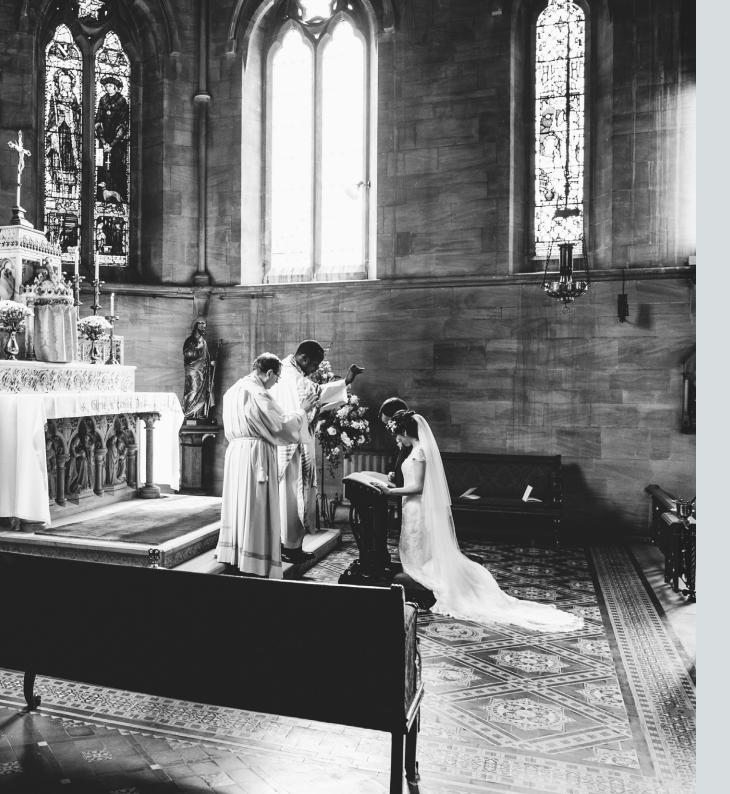

# Religious Ceremonies

Catholic or Church of England

This exquisite Chapel is one of only two full functioning Roman Catholic churches within Rutland and can comfortably accommodate 120 people.

In order to get married within the Chapel either the Bride or Groom must be Catholic.

## The Chapel

is attached to Exton Hall and can be booked on its own or you can also hold your wedding reception within a marquee on the lawn, a short stroll from the Chapel.

Alternatively .....