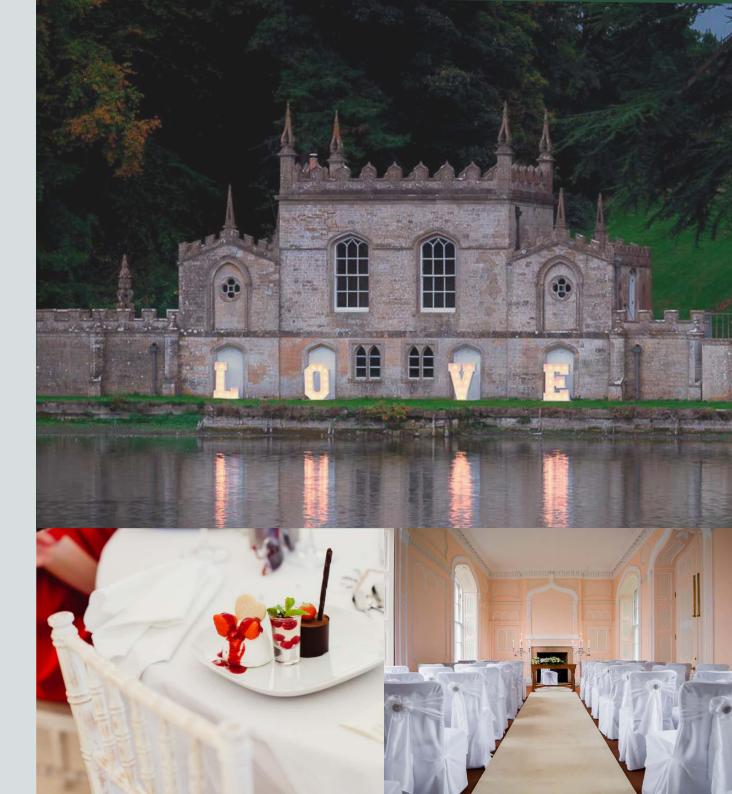

## Civil Ceremonies

Fort Henry, a magical gothic folly, sitting beside a large lake and often adorned with water lilies, lies in the heart of Exton Park. The Folly was built in 1788 for Henry, Earl of Gainsborough. Fort Henry is licensed for civil marriages and partnerships. This is a uniquely magical setting and can be combined with various reception options.

# Reception and Events

We offer a variety of wedding reception/Events options to suit all budgets and cater for birthday parties and other celebrations.

From a canapé wedding reception for up to 50 guests following a civil ceremony within Fort Henry to a more elaborate marquee wedding reception for 250 guests within the exquisite grounds of Exton Hall. Each venue is simply stunning and offers exclusive use of the area for your wedding and reception or event from the moment your marquee starts being built.

### Civil Ceremony

- Seating in Fort Henry for up to 50 guests
- Exclusive hire of the venue
- Registrar booking and fees not included
- Staffing and event management on-site
- Music system available
- Use of grounds for photographs

Total Cost: £1,500

inclusive of VAT for up to 50 guests